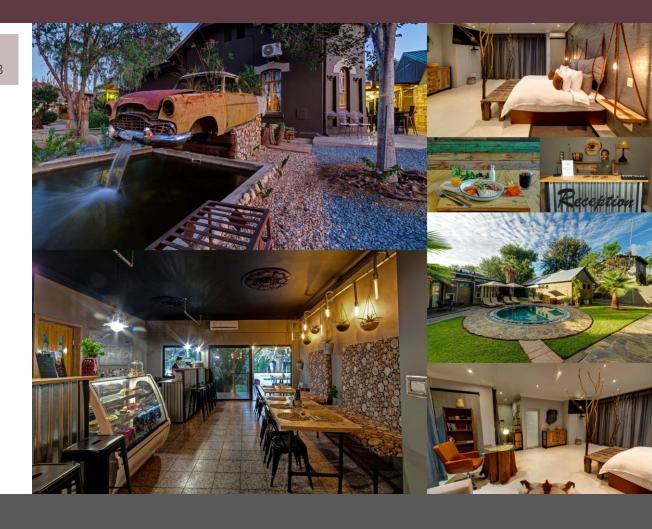

#### INFORMATION

- We have 1 stylish executive suite, 6x luxury en-suite, spacious suites, 1x luxury semi-equipped self-catering unit and 14x en-suite standard rooms.
- We have an on-site restaurant who caters for inhouse guests as well as the public.
- Children 0-3 years stay FOC (Children aging maximum of 2 years, 11 months, and 30 days)
- Children 3-11 years pay 50% of the adult rate (Children aging maximum of 11years, 11months, & 30 days)
- A maximum of two children are allowed to stay with parents in a room.
- Note that our CHECK-IN time is 14:00 and CHECK-OUT is 10:00.